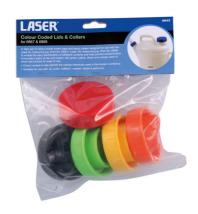

## Colour Coded Lids & Collars - for 6867 & 6868

A 10pc set of colour coded screw caps and spout collars designed for use with the Laser 5L and 10L measuring jug, Part Nos. 6867 and 6868, to enable the easy identification of different contents and help prevent contamination. It includes 5 pairs of lids and collars; red, green, yellow, black and orange, each of which are knurled for ease of use.

## **Additional Information**

- 5x sets of lids & spout collars for Laser measuring jugs Part No. 6867 (5L) & Part No. 6868 (10L).
- Colour coded to help identify the various chemicals used in the modern workshop.
- Suitable for use with: oil, water, AdBlue®, coolant, diesel & petrol etc.
- · Colours included: red, green, yellow, black & orange.
- · Manufactured from Polyethylene (PE).