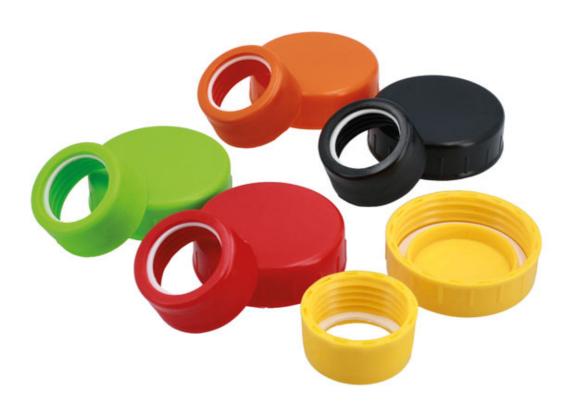

## Colour Coded Lids & Collars - for 6867 & 6868

A 10pc set of colour coded screw caps and spout collars designed for use with the Laser 5L and 10L measuring jug, Part Nos. 6867 and 6868, to enable the easy identification of different contents and help prevent contamination. It includes 5 pairs of lids and collars; red, green, yellow, black and orange, each of which are knurled for ease of use.

## **Additional Information**

- 5x sets of lids & spout collars for Laser measuring jugs Part No. 6867 (5L) & Part No. 6868 (10L).
- Colour coded to help identify the various chemicals used in the modern workshop.
- Suitable for use with: oil, water, AdBlue®, coolant, diesel & petrol etc.
- · Colours included: red, green, yellow, black & orange.
- · Manufactured from Polyethylene (PE).