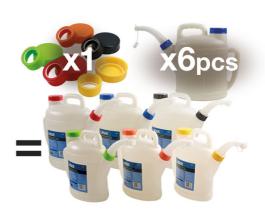

## Colour Coded Lids & Collars - for 6867 & 6868

A 10pc set of colour coded screw caps and spout collars designed for use with the Laser 5L and 10L measuring jug, Part Nos. 6867 and 6868, to enable the easy identification of different contents and help prevent contamination. It includes 5 pairs of lids and collars; red, green, yellow, black and orange, each of which are knurled for ease of use.

## **Additional Information**

- 5x sets of lids & spout collars for Laser measuring jugs Part No. 6867 (5L) & Part No. 6868 (10L).
- Colour coded to help identify the various chemicals used in the modern workshop.
- Suitable for use with: oil, water, AdBlue®, coolant, diesel & petrol etc.
- · Colours included: red, green, yellow, black & orange.
- · Manufactured from Polyethylene (PE).